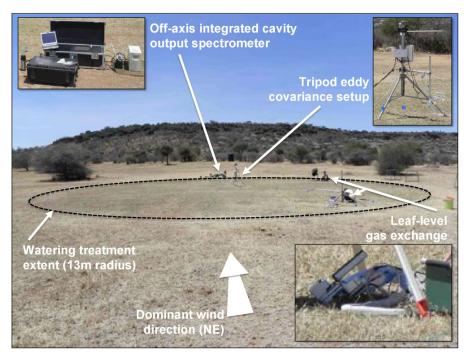

# KE-Mpala Ranch 2010-2011

- δ2H isotopic flux partitioning of evapotranspiration over a grass field following a water pulse and subsequent dry down
- Direct partitioning of eddy-covariance water and carbon dioxide fluxes into ground and plant components