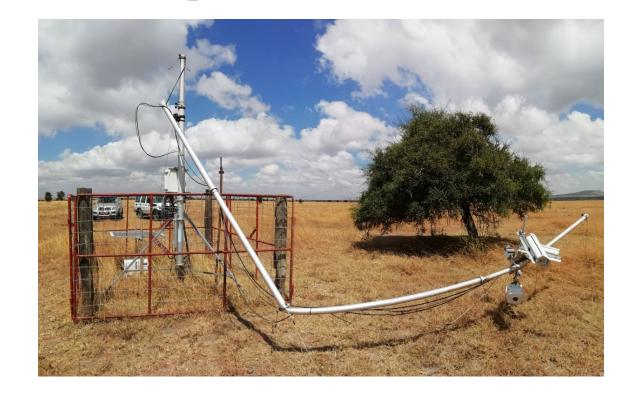

### LAS and EC System (KWSTI) Naivasha (2012-2021)

36°26'20"E 36°26'40"E 36°27'0"E 36°27'20"E 36°27'40"E

KE-Naivasha (2012-2021) Vandalism

## Vandalized equipment and more