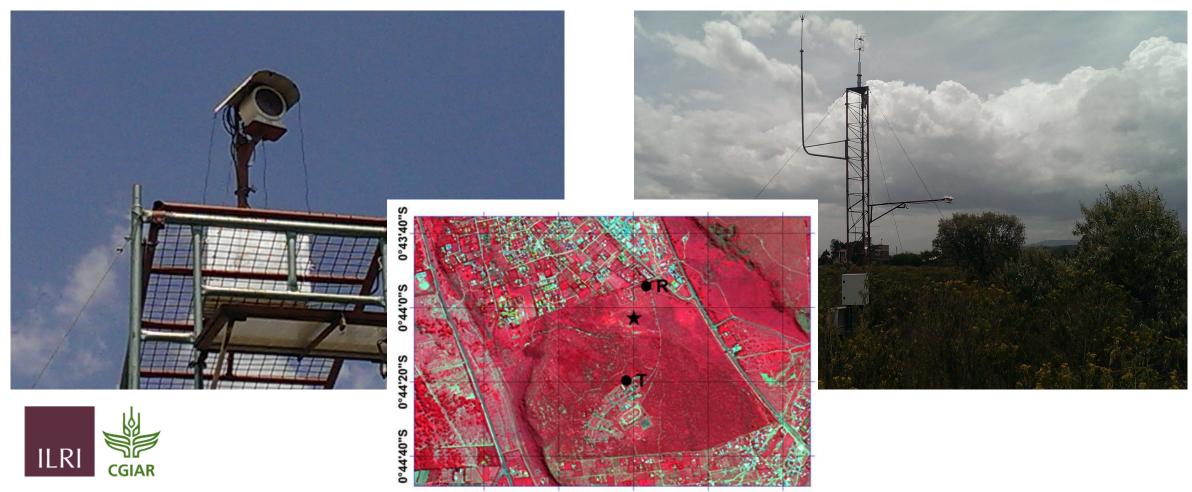

### LAS and EC System (KWSTI) Naivasha (2012-2021)

36°26'20"E 36°26'40"E 36°27'0"E 36°27'20"E 36°27'40"E

KE-Naivasha (2012-2021) Vandalism

## Vandalized equipment and more