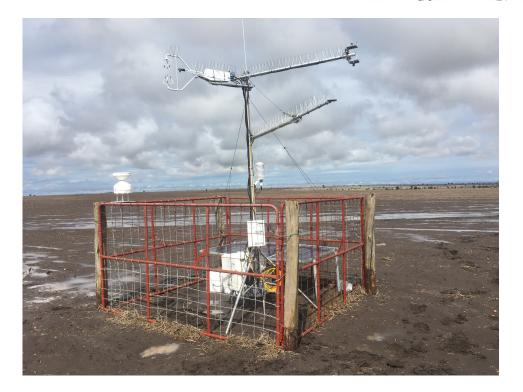

# KE-Mpala Ranch 2010-2011

- δ2H isotopic flux partitioning of evapotranspiration over a grass field following a water pulse and subsequent dry down
- Direct partitioning of eddy-covariance water and carbon dioxide fluxes into ground and plant components